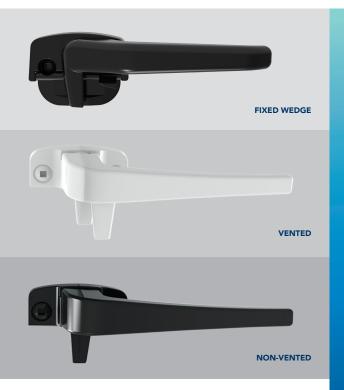

## Schlage **Window Fasteners**

- For use on aluminium windows
- 32mm pitch suitable for retrofit
- Vented and non-vented options include 2mm, 3mm and 4mm wedge options for various window fitments
- Face fix with screws provided
- Left or right handed options
- Performance tested for 10,000 cycles

Revive your windows with our range of quality window fasteners, combining **style and functionality**.

**VENTED**Left hand

Right hand

B SWF240511

SWF240509

 $\bigcirc$  w

SWF240512 SWF240510 NON-VENTED

Ow

Left hand Right hand SWF240507 SWF240505 SWF240508 SWF240506

**FIXED WEDGE** 

В

 $\bigcirc$  w

Left hand SWF240515 SWF240516 Right hand SWF240513 SWF240514

Visit **schlage.co.nz** or scan the QR code for more information.