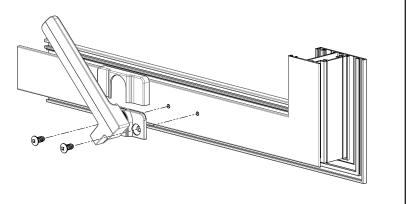

#### Step 2: Window Fastener Installation

- 2.1 Remove the cover
- 2.2 Place the window fastener in position over the holes
- 2.3 Using the self-tapping screws (provided) secure the fastener to the window sash
- 2.4 Test the handle operation and ensure all fixings are tight
- 2.5 Install the fixings cover