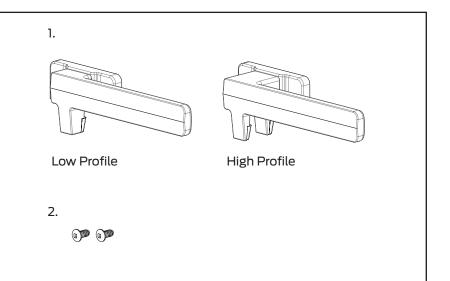

## Contents

- 1. Window Fastener (left or right hand)
- 2. 2 x Fixing screws

### Note

- Suitable for awning windows over 400mm high and casement windows over 400mm wide
- Offset between window and back of load pad is 6mm